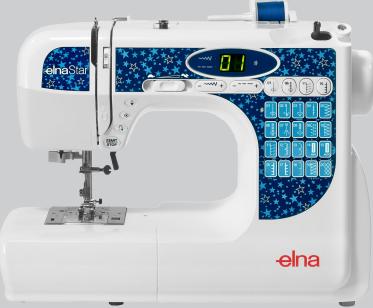

#### TECHNICAL FEATURES

- Easy to view stitch library
- Built-in needle threader
- Strong needle penetration on all fabrics
- Drop feed dog lever
- Clip-on presser feet
- Manual thread tension control
- Horizontal rotary hook with transparent bobbin cover
- Horizontal spool pin
- Built-in manual thread cutter
- Auto declutch bobbin winder
- Free arm / Flat bed convertible
- Adjustable speed control until 650 spm
- White LED lamps
- Electronic foot controller

#### SCREEN AND KEYS

- LCD screen: stitch display, of its lenght and width
- 4 direct stitch selection keys
- Up/down needle position key
- Auto lock stitch key (end of pattern)
- Start/stop key
- Reverse key