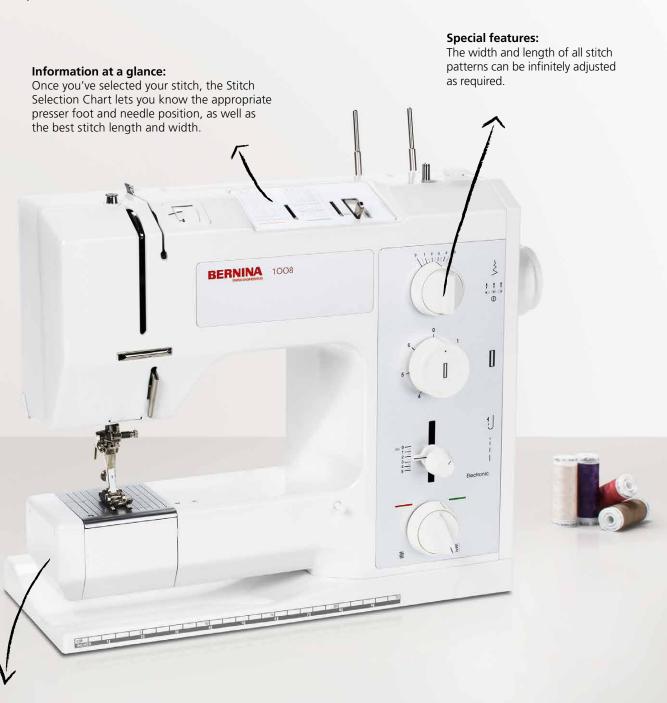

# The Classic Mechanical Machine

The legendary 1008 model has been a bestseller for decades. The last purely mechanical sewing machine in the BERNINA range is extremely easy to use and features infinitely adjustable stitch length and width, a slim free-arm, and drop feed-dog. This makes the 1008 your trusted assitant for sewing garments, gifts, accessories, and quilts.

#### Versatile:

An especially slim free-arm enables flawless sewing of children's clothing and tubular items such as sleeves, cuffs, collars and trouser hems.

Since its inception, the BERNINA brand has been known for revolutionary ideas and a tireless spirit of innovation. Our passion for creative sewing, quilting and embroidery motivates us to develop the highest quality products with Swiss precision – for all those who share our passion.