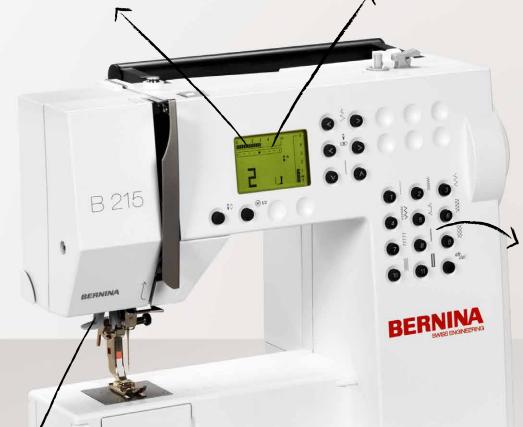

#### LCD Display:

Provides a constant overview of the most important information such as presser foot, stitch width and stitch length.

#### Memorable:

All selected stitches that have been individually altered can be saved in the personal memory

#### Bull's eye:

The B 215 has a reliable built-in threader which makes threading the needle child's play.

**BERNINA Skins:** Customize your sewing machine according to your taste. Simply upload a favorite picture or choose your desired design. www.bernina.com/skins