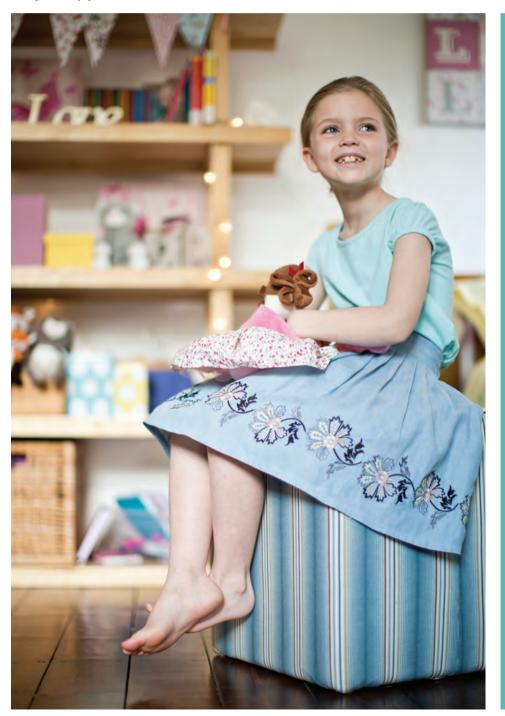

# Bring colour and style to life

With the Innov-is NV800E, if you can dream it, you can design it – very fast. Add colour and style to everyday items, such as cushions, quilts and lampshades. Explore your inner artist.

How about animal-print embroidery? With the Innov-is NV800E, you can transform a dull, single-coloured fabric with an embroidered, built-in animal design. Choose from zebra or leopard. Floral and seasonal patterns are also possible.