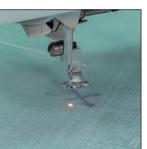

selections up to 200 x 300 mm

.sew, .jef, .csd, .xxx and .shv).

Detachable 2-pin spool stand for large thread cones. Perfect for quick thread changes or twin-needle sewing.