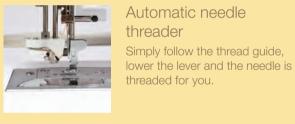

### 11 built-in font styles

Add a personal touch to your projects with a wide variety of built-in fonts. Ideal for monograms, names, sentiments, etc.

nreaded for you.

Connect a USB device such as a memory stick or a card reader/writer and load your embroidery design directly to the machine.

-ast-font editing Easily edit text to suit your project. Designs can be arrayed;

size, space and font can all be

adjusted for each letter to give

Simply follow the thread guide,