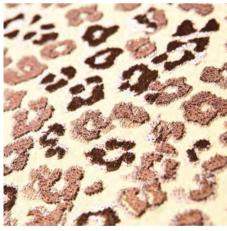

How about animal-print embroidery? With the Innov-is NV800E, you can transform a dull, single-coloured fabric with an embroidered, built-in animal design. Choose from zebra or leopard. Floral and seasonal patterns are also possible.