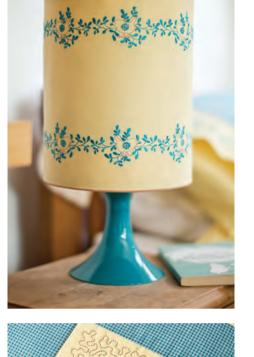

# Bring colour and style to life

With the Innov-is NV800E, if you can dream it, you can design it – very fast. Add colour and style to everyday items, such as cushions, quilts and lampshades. Explore your inner artist.