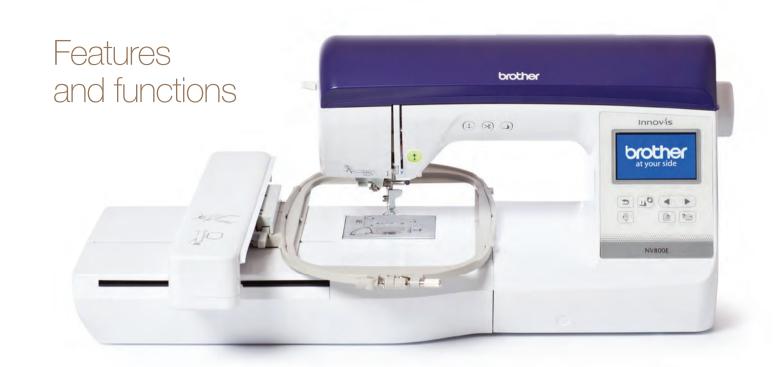

## Innovis NV800E

Now for more ambitious embroidery projects.

- 160mm x 260mm embroidery area
- 138 built-in embroidery patterns Colour LCD touch screen
- Quick-set bobbin
- Auto needle threader
- 11 built-in fonts

# Large embroidery projects in a short time

Add a full-featured embroidery-only machine to your existing sewing machine and tackle large projects in a short time.

If you've been thinking about adding an embroidery-only machine to your existing sewing machine, you should consider the Innov-is NV800E. It gives you a large embroidery area and a wide inner-arm space for large projects. The Innov-is NV800E is also super-fast and you'll enjoy a full-colour touch screen.