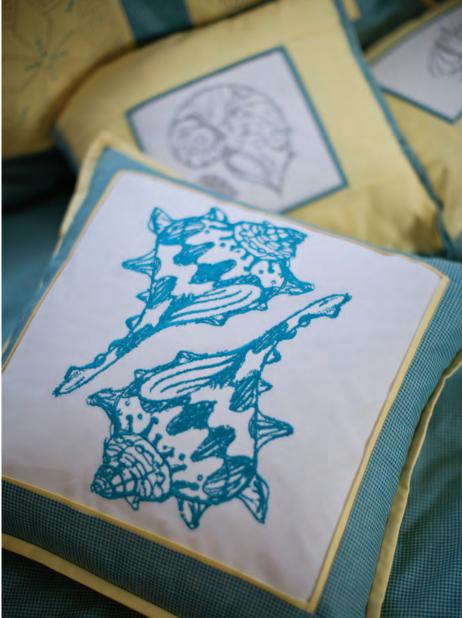

# Bring colour and style to life

With the Innov-is NV800E, if you can dream it, you can design it – very fast. Add colour and style to everyday items, such as cushions, quilts and lampshades. Explore your inner artist.

## Built-in embroidery

138 built-in embroidery designs including floral, seasonal, animals and much more.