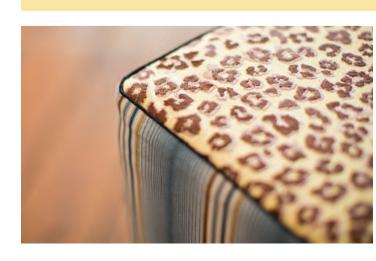

How about animal-print embroidery? With the Innov-is NV800E, you can transform a dull, single-coloured fabric with an embroidered, built-in animal design. Choose from zebra or leopard. Floral and seasonal patterns are also possible.