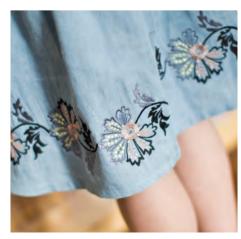

# Bring colour and style to life

With the Innov-is NV800E, if you can dream it, you can design it – very fast. Add colour and style to everyday items, such as cushions, quilts and lampshades. Explore your inner artist.

How about animal-print embroidery? With the Innov-is NV800E, you can transform a dull, single-coloured fabric with an embroidered, built-in animal design. Choose from zebra or leopard. Floral and seasonal patterns are also possible.