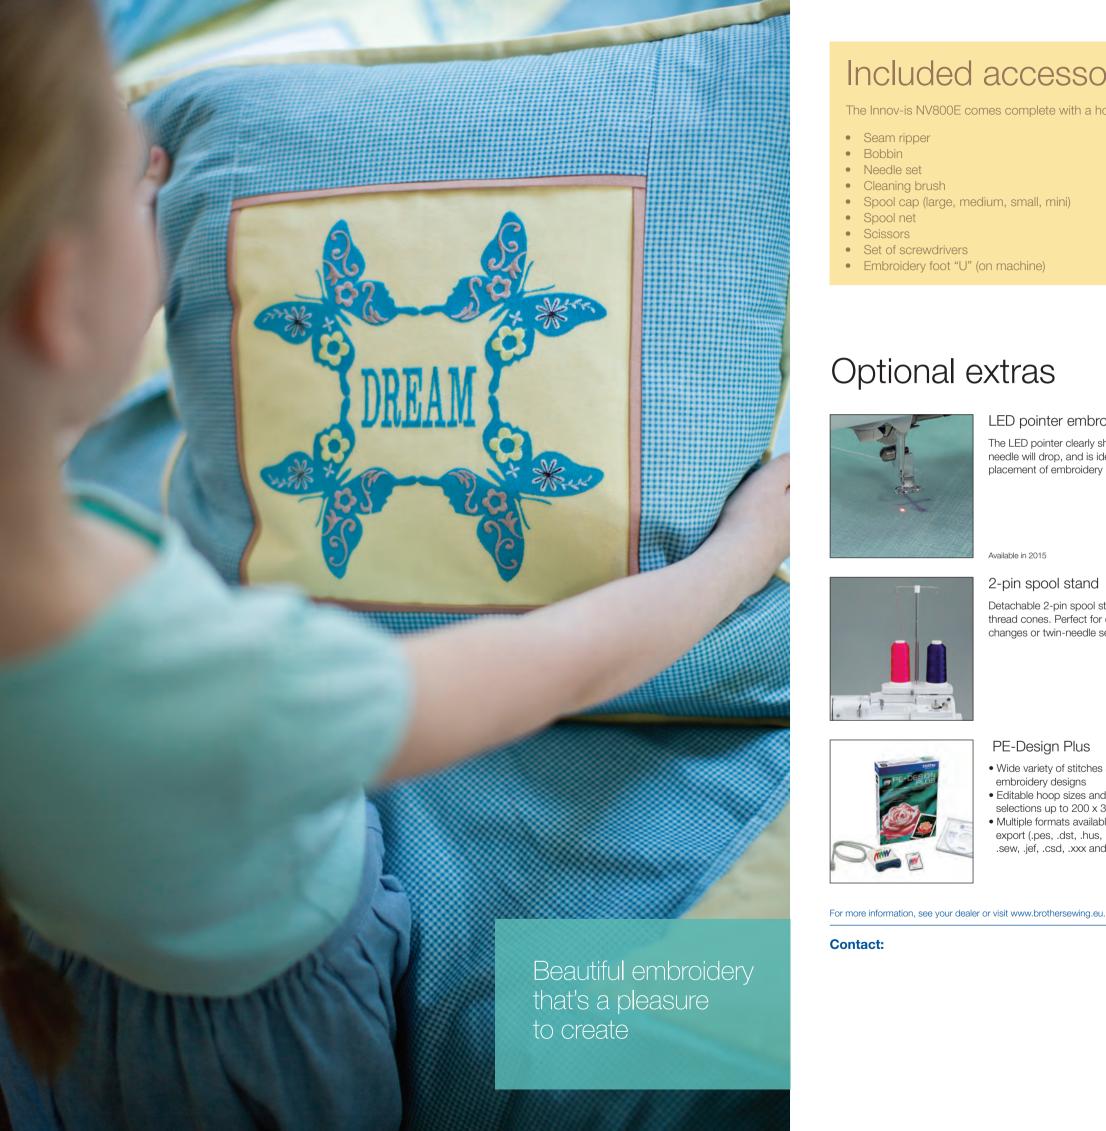

### LED pointer embroidery foot

The LED pointer clearly shows where the needle will drop, and is ideal for perfect placement of embroidery patterns.