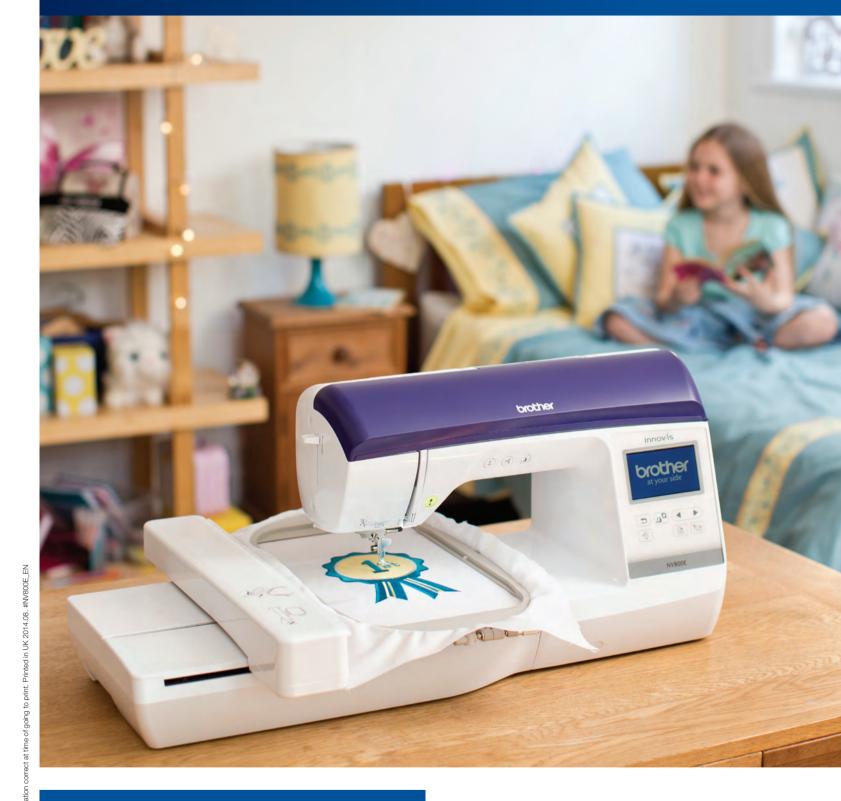

## Innovis NV800E

Now for more ambitious embroidery projects.

- 160mm x 260mm embroidery area
- 138 built-in embroidery patterns Colour LCD touch screen
- Quick-set bobbin
- Auto needle threader
- 11 built-in fonts

# Large embroidery projects in a short time

Add a full-featured embroidery-only machine to your existing sewing machine and tackle large projects in a short time.

If you've been thinking about adding an embroidery-only machine to your existing sewing machine, you should consider the Innov-is NV800E. It gives you a large embroidery area and a wide inner-arm space for large projects. The Innov-is NV800E is also super-fast and you'll enjoy a full-colour touch screen.