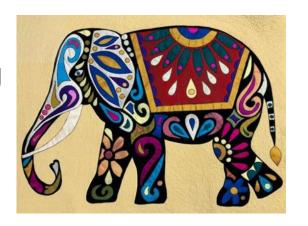

## **Elephant Wallhanging**

## Requirements

- 1) 1 Metre background fabric
- 2) 1 Metre of fabric for the elephant
- 3) 1 Metre felt or wadding
- 4) 1 Metre medium weight stabilizer
- 5) 4 Metres Heat & Bond or Bondaweb
- 6) A selection of fabrics in as many colours as you wish for the appliqué on the elephant. The largest pieces you will need are.....20 inch square for his blanket
  - 14 x 9 "for his ear
  - 22 x 7 "for his trunk
  - 14 x 3" for his tusk

The rest of the pieces are small. It's a good way to use up scraps.

- 7) Large towel to use as an ironing pad.
- 8) Iron
- 9) Thread for stitching the appliqué
- 10) Sewing machine
- 11) Pencil
- 12) Paper scissors
- 13) Fabric scissors.