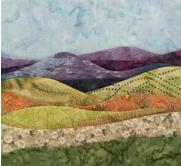

Requirements

- Scraps of fabric Cotton/ Organza/ Lace anything that you have roughly 2 ½ x 12 inches a selection of light mediums and darks in your chosen colours. Approximately 12 of each. It's a good idea to bring your scrap box. Your sky fabric needs to roughly be 4 ½ x 12 these sizes are for a big one.
- 2) 1 Piece of felt or wadding 15 x 12 (If you wish to do more than 1 bring more) These sizes are for a big one
- 3) A varied selection of threads variegated, machine embroidery
- 4) Sewing machine
- 5) Open toe foot
- 6) Free motion foot
- 7) Small amount of heat and bond this is for the posts in the sea scape
- 8) Iron pad & iron
- 9) Starch
- 10) Cutting mat / Rotary cutter
- 11) Basic sewing kit