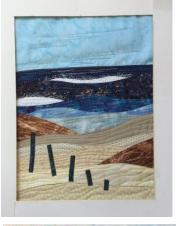

Requirements

- Scraps of fabric Cotton/ Organza/ Lace anything that you have roughly 2 ½ x 12 inches a selection of light mediums and darks in your chosen colours. Approximately 12 of each. It's a good idea to bring your scrap box. Your sky fabric needs to roughly be 4 ½ x 12 these sizes are for a big one.
- 2) 1 Piece of felt or wadding 15 x 12 (If you wish to do more than 1 bring more) These sizes are for a big one
- 3) A varied selection of threads variegated, machine embroidery
- 4) Sewing machine
- 5) Open toe foot
- 6) Free motion foot
- 7) Small amount of heat and bond this is for the posts in the sea scape
- 8) Iron pad & iron
- 9) Starch
- 10) Cutting mat / Rotary cutter
- 11) Basic sewing kit